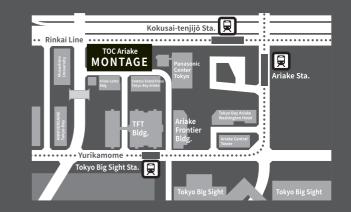

### TOC有明 EAST·WEST 4F

〒135-0063 東京都江東区有明3 - 5 - 7 TOC有明 4F ・りんかい線「国際展示場」駅より徒歩3分 ・ゆりかもめ「東京ビッグサイト」駅、「有明」駅より徒歩4分 ※会場の付近には駐車場がございませんので、お車でのご来場はお控え下さい。

www.montage-express.jp

## TOC Ariake EAST·WEST 4F

4F TOC Ariake, 3-5-7 Ariake, Koto-ku, Tokyo 135-0063, Japan

3-minute walk from Kokusai-Tenjijo Station on the Rinkai Line 4 minutes walk from Tokyo Big Sight Station and Ariake Station on the Yurikamome Line.

%There are no parking lots near the venue, so please refrain from coming by car.

www.montage-express.jp