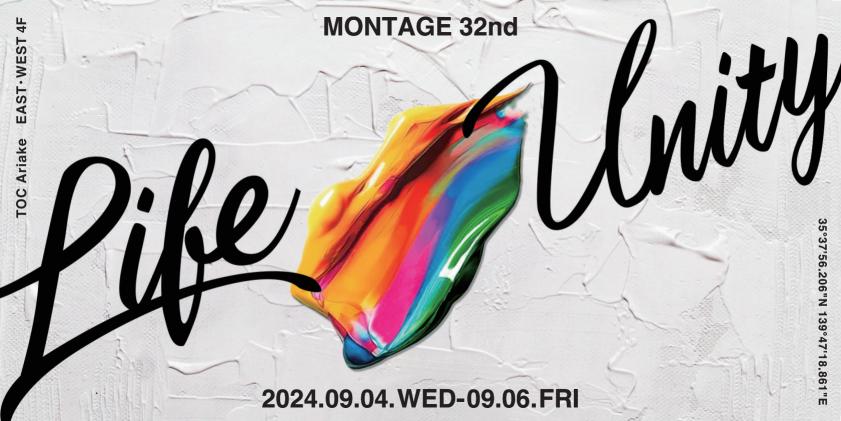

# **32nd** MONTAGE The Exhibition of Interior Green Outdoor Products Schibilian

### TOC有明 EAST·WEST 4F

〒135-0063 東京都江東区有明3 - 5 - 7 TOC有明 4F ・りんかい線「国際展示場」駅より徒歩3分 ・ゆりかもめ「東京ビッグサイト」駅、「有明」駅より徒歩4分 ※会場の付近には駐車場がございませんので、お車でのご来場はお控え下さい。

www.montage-express.jp

## TOC Ariake EAST·WEST 4F

4F TOC Ariake, 3-5-7 Ariake, Koto-ku, Tokyo 135-0063, Japan

3-minute walk from Kokusai-Tenjijo Station on the Rinkai Line 4 minutes walk from Tokyo Big Sight Station and Ariake Station on the Yurikamome Line.